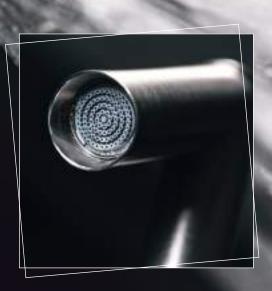

## RAIN SPRAY STREAM

Thanks to the Neoperl Spray ITR aerator, the spray offers an exceptional flow of water, similar to a pleasant rain shower. The innovative silicone nozzles ensure a wide and gentle flow for an exceptionally comfortable experience.

The 53 spray nozzles are made of **soft silicone** and are easily cleaned by activating the spray and rubbing them with a finger.

These combined features make the Neoperl Spray ITR aerator not only a luxurious choice, but also a practical solution for daily maintenance and cleaning.