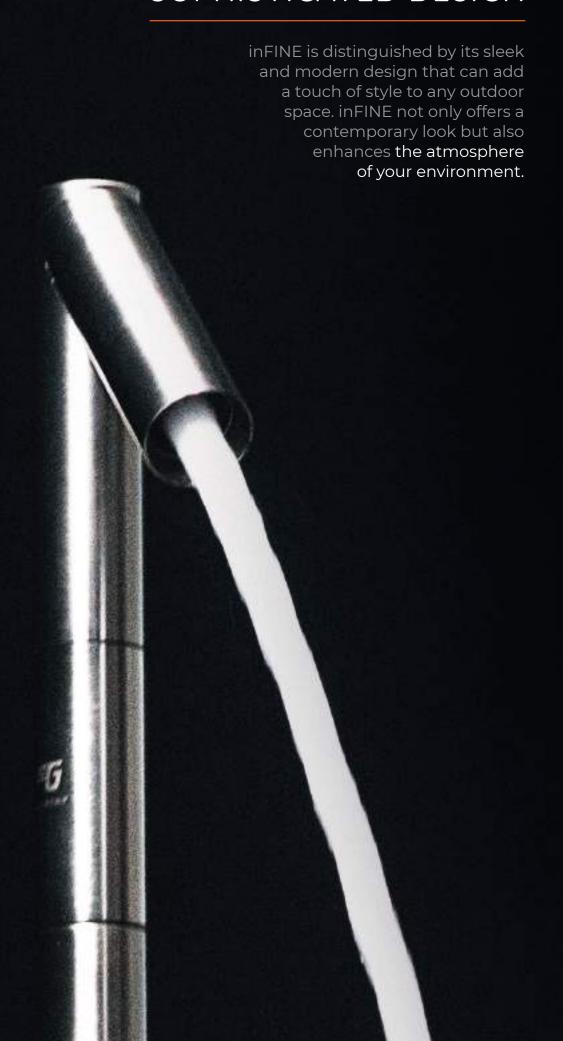

SHOWER COLUMN FOR OUTDOOR



the italian touch

# **ELEGANCE AND EFFICIENCY** inFINE the perfect solution for an extraordinary shower experience with an eye on saving water. Made with high-quality materials to ensure superior performance without compromising water efficiency.

## WATER SAVING

The priority of saving water is at the heart of our design.

IInFINE uses only 1,5 gallons of water per minute, a significant reduction from traditional showers that can consume over 4 gallons per minute.

Your choice of inFINE reflects your commitment to a more sustainable future.



# SOPHISTICATED DESIGN





## RAIN SPRAY STREAM

Thanks to the Neoperl Spray ITR aerator, the spray offers an exceptional flow of water, similar to a pleasant rain shower. The innovative silicone nozzles ensure a wide and gentle flow for an exceptionally comfortable experience.





The 53 spray nozzles are made of **soft silicone** and are easily cleaned by activating the spray and rubbing them with a finger.

These combined features make the Neoperl Spray ITR aerator not only a luxurious choice, but also a practical solution for daily maintenance and cleaning.





## HARMONY AND FUNCTIONALITY

The decision to use a progressive mixer was the quintessential balance between functionality and sophistication. Designed with the utmost attention to detail, this component offers a practical solution with an elegant a