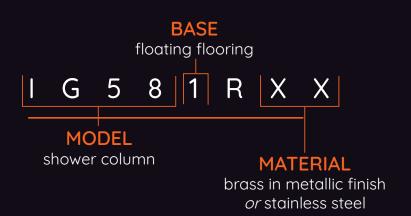

# BASE ON FLOATING FLOOR

## **UNPARALLELED FLEXIBILITY**

For those with floating flooring, the inFINE shower column is just as ready. Our inGENIUS® hot and cold water quick couplings are also available for this type of flooring, giving you unparalleled flexibility.

Wherever you wish to place our inFINE shower column on a floating floor, you can do so without compromising on quality or performance. Our attention to detail is reflected in every aspect to ensure that your outdoor space is enhanced by the innovation and practicality of inFINE.