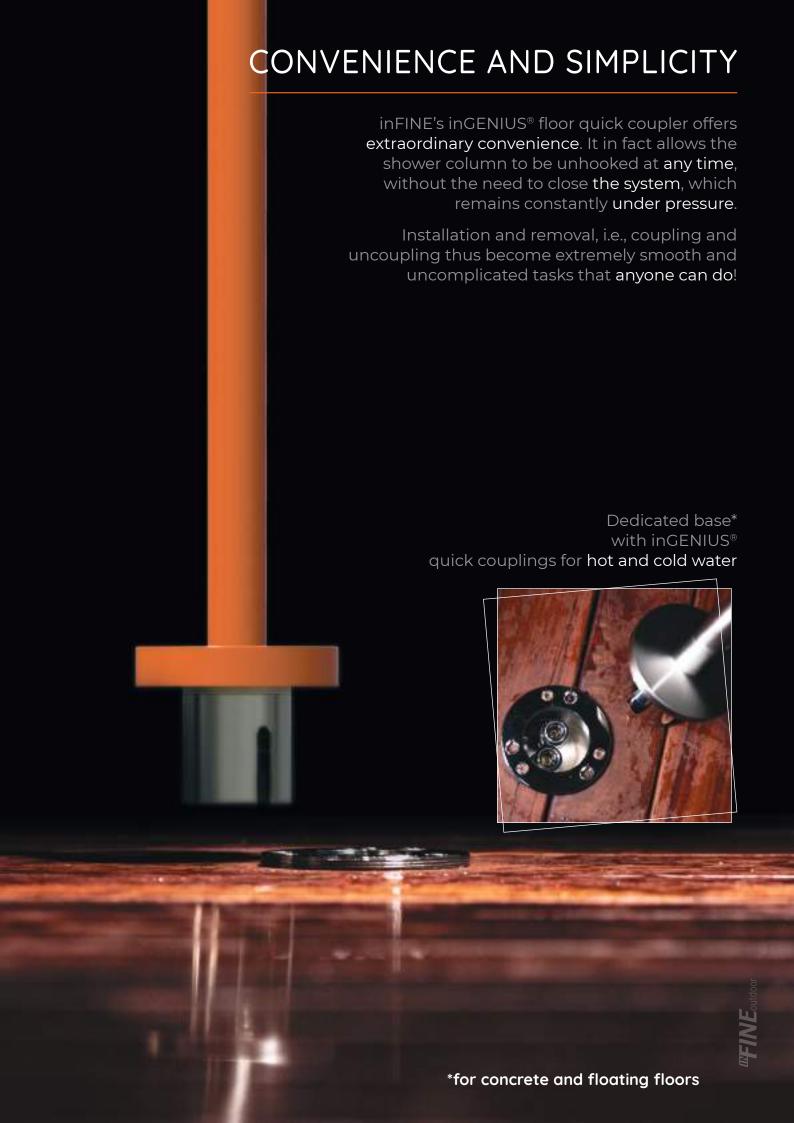

### **GUARANTEED STABILITY AND DURABILITY**

The inFINE Shower Column is ready to complete your outdoor space with flawless installation. For concrete surfaces, we offer a dedicated base that ensures stability and durability. This base is designed to withstand the most demanding conditions and to ensure the reliability of our inFINE Shower Column.

The inGENIUS® hot and cold water quick couplings are ready to give you the comfortable, high-performance shower experience you deserve.