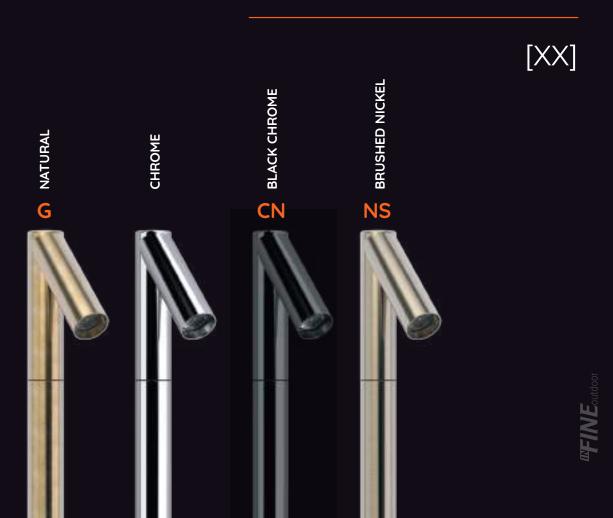

Our attention to detail is reflected in every aspect to ensure that your outdoor space is enhanced by the innovation and practicality of inFINE.



## CREATE YOUR CODE

### **MODELS**

shower column [IG58] drinking fountain [IG57]

### **BASE**

for concrete paving[0] for floating pavement[1]

## **MATERIAL**

painted brass [COLXX] brass in metallic finish [XX] stainless steel [XX]



Example IG581RAI

STAINLESS STEEL SHOWER COLUMN ON FLOATING FLOOR



## CREATE YOUR CODE

### **MODELS**

shower column [IG58] drinking fountain [IG57]

## **BASE**

for concrete paving[0] for floating pavement[1]

## **MATERIAL**

painted brass [COLXX] brass in metallic finish [XX] stainless steel [XX]



IG570RCOL33

YELLOW DRINKING FOUNTAIN ON CONCRETE FLOOR

# STAINLESS STEEL



# **BRASS METAL FINISH**



# POLISHED PAINTED BRASS

[COLXX]





## **MANUFACTURING**

The entire brass and steel machining process takes place in our workshop, where we make use of state-of-the-art equipment for milling and turning parts from solid brass and steel bars. Our utmost attention is paid to the selection of materials, including different types of brass and steel, as well as to each accessory element, in order to offer our customers products of exceptional quality.

Look at the company video



🗓 SCAN ME

OUR BRANDS











EGENIUS)



www.sistemaingenius.it info@sistemaingenius.it