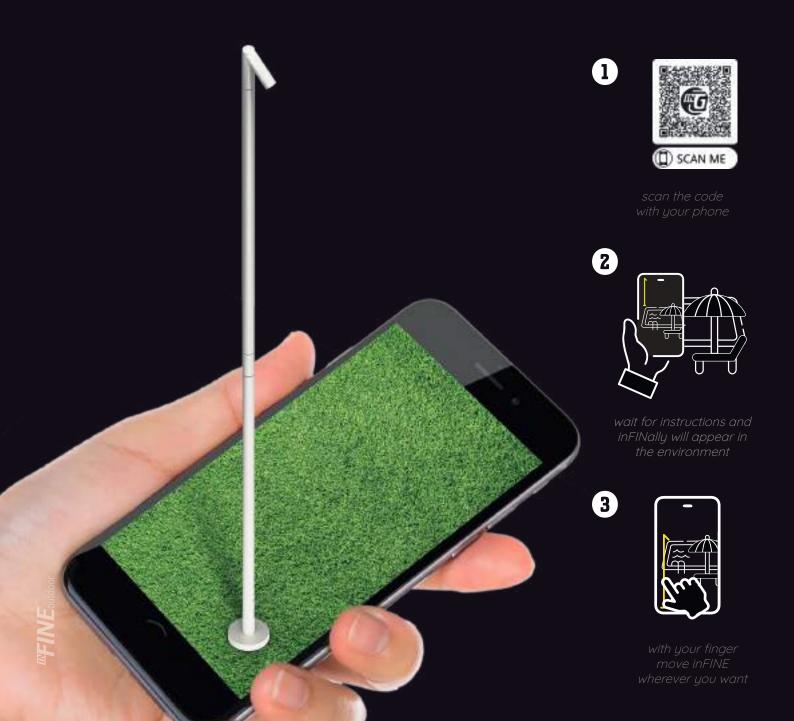

## **AUGMENTED REALITY**

Augmented reality is an innovative technology that overlays digital elements onto the real world through the use of mobile devices.

With the QR code below, our inFINE quick-release shower column leverages this technology to allow users to visualize precisely how the shower column will fit into their environment.

This innovative feature facilitates dialogue between customers and designers, eliminating uncertainties and enabling accurate customization of the installation, thus ensuring seamless integration of the shower column into any desired environment.