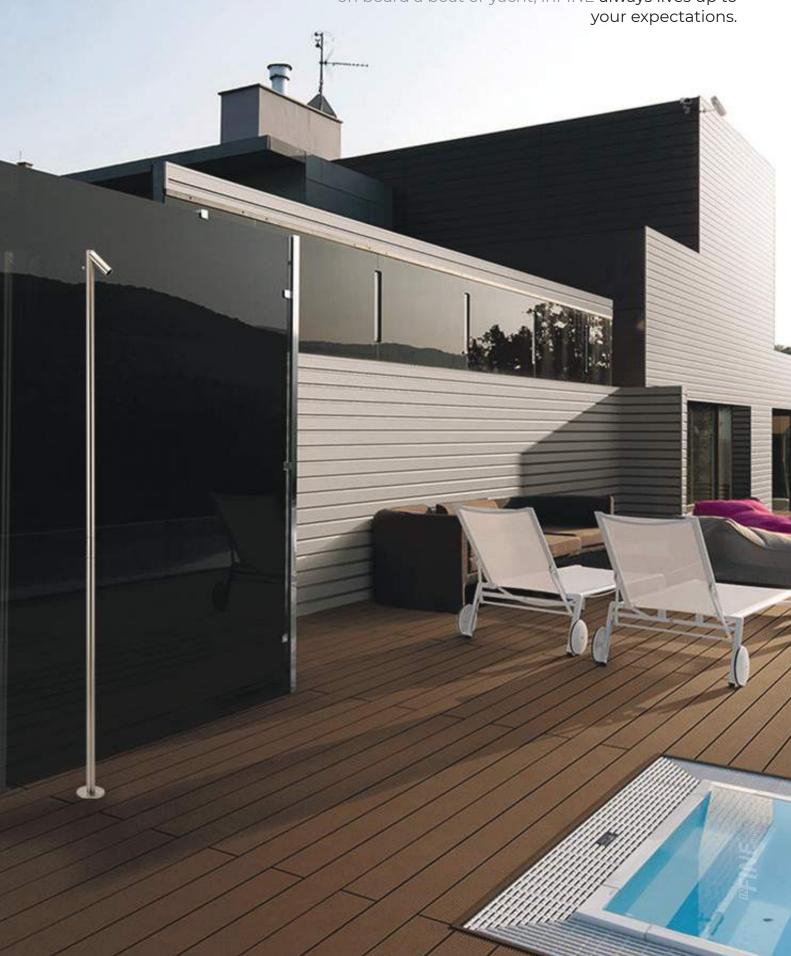

## **OUTDOOR**

The inFINE shower column is designed primarily for the outdoors. Whether you are at the pool, spa, on board a boat or yacht, inFINE always lives up to your expectations.

Its minimalist structure, crafted in vibrant colors of painted brass, transforms the outdoors into a vibrant and eye-catching environment.

The clean, sophisticated shape perfectly complements its surroundings. This is the place where design meets functionality, and where aesthetics and practicality come together in one.