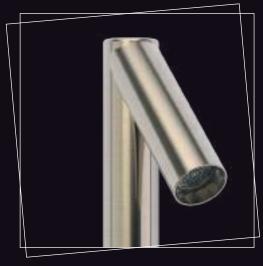

## **MATERIALS**

100% MADE IN ITALY

Our inFINE shower column is made entirely in Italy, using the highest quality materials.

Its solid structure is made from the solid bar of brass or steel, ensuring exceptional durability and top-notch performance.

These top-of-the-line materials reflect our dedication to offering a first-class product that meets the needs of our most demanding customers.

The inFINE shower column is a demonstration of Italian craftsmanship and attention to detail in manufacturing.

STAINLESS STEEL

BRASS brushed nickel finish

PAINTED BRASS. color LIGHT BLUE 32

°45

**DIMENSIONS** 

Ø 32

progressive mixer

Ø 32