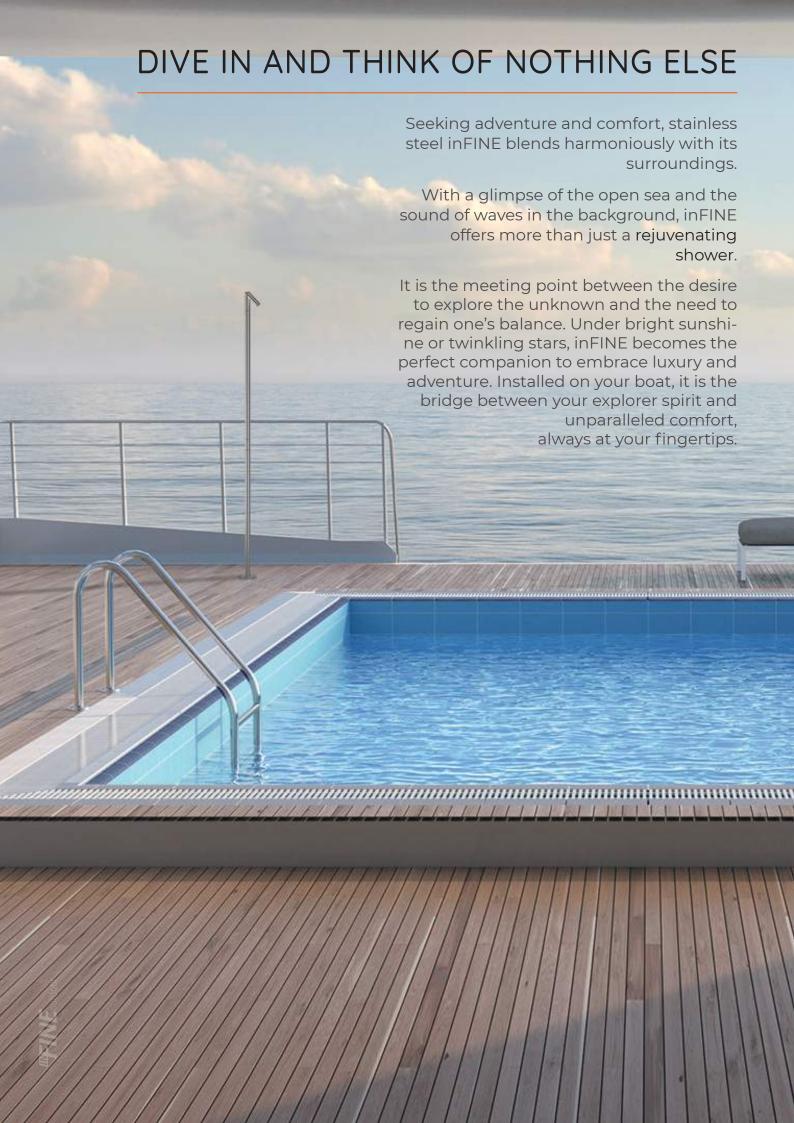

## **OUTDOOR**

The inFINE shower column is designed primarily for the outdoors. Whether you are at the pool, spa, on board a boat or yacht, inFINE always lives up to your expectations.

Its minimalist structure, crafted in vibrant colors of painted brass, transforms the outdoors into a vibrant and eye-catching environment.

The clean, sophisticated shape perfectly complements its surroundings. This is the place where design meets functionality, and where aesthetics and practicality come together in one.