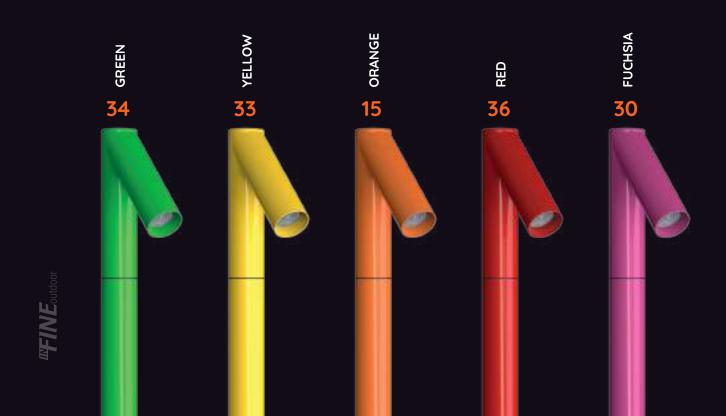

every aspect to ensure that your outdoor space is enhanced by the innovation and practicality of inFINE.



## CREATE YOUR CODE

### **MODELS**

shower column [IG58] drinking fountain [IG57]

### **BASE**

for concrete paving[0] for floating pavement[1]

## **MATERIAL**

painted brass [COLXX] brass in metallic finish [XX] stainless steel [XX]



Example IG581RAI

STAINLESS STEEL SHOWER COLUMN ON FLOATING FLOOR



## CREATE YOUR CODE

### **MODELS**

shower column [IG58] drinking fountain [IG57]

## **BASE**

for concrete paving[0] for floating pavement[1]

## **MATERIAL**

painted brass [COLXX] brass in metallic finish [XX] stainless steel [XX]



IG570RCOL33

YELLOW DRINKING FOUNTAIN ON CONCRETE FLOOR

# STAINLESS STEEL



# **BRASS METAL FINISH**



# POLISHED PAINTED BRASS

[COLXX]





## **MANUFACTURING**

The entire brass and steel machining process takes place in our workshop, where we make use of state-of-the-art equipment for milling and turning parts from solid brass and steel bars. Our utmost attention is paid to the selection of materials, including different types of brass and steel, as well as to each accessory element, in order to offer our customers products of exceptional quality.

Look at the company video



🗓 SCAN ME

OUR BRANDS











EGENIUS)



www.sistemaingenius.it info@sistemaingenius.it