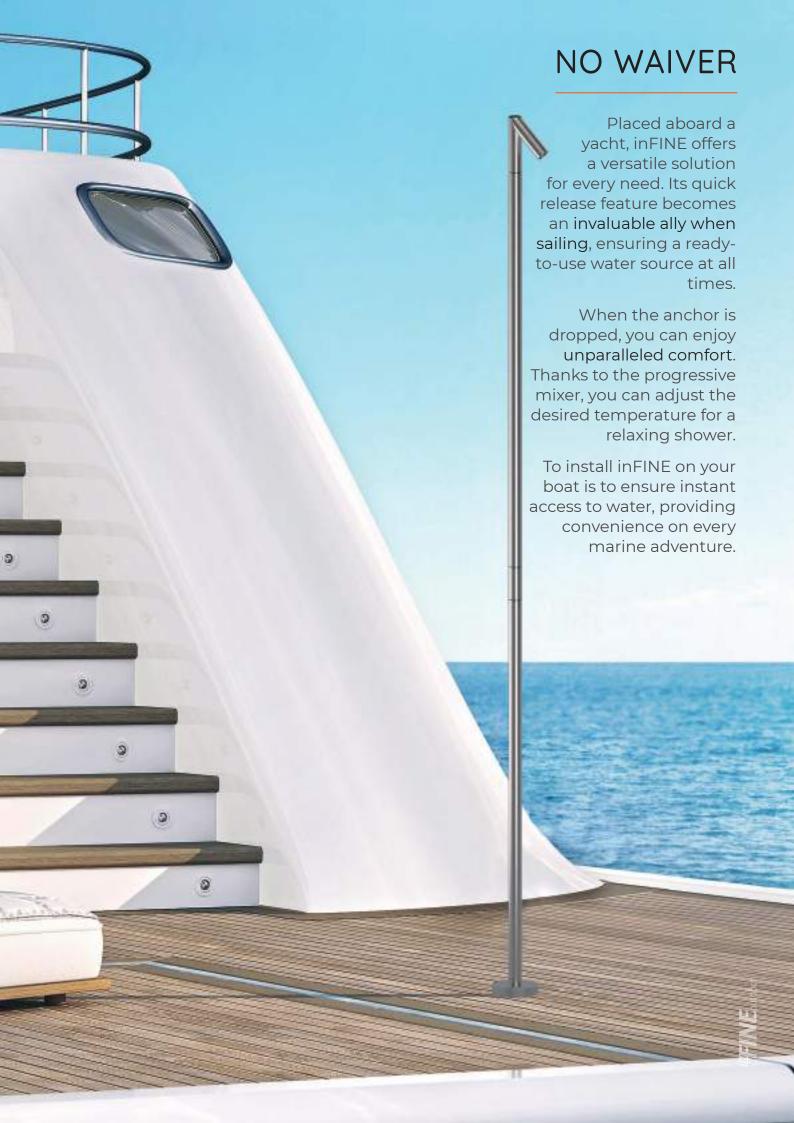

# MAKES YOUR HEAD SPIN...

The inFINE shower column is designed with a modular approach that makes it incredibly easy to manage.

Thanks to its removable and dismountable 3-part design, you can easily detach it for storage while boating or at the end of the season.

The inGENIUS® hot and cold water quick couplings are ready to give you the comfortable, high-performance shower experience you deserve.