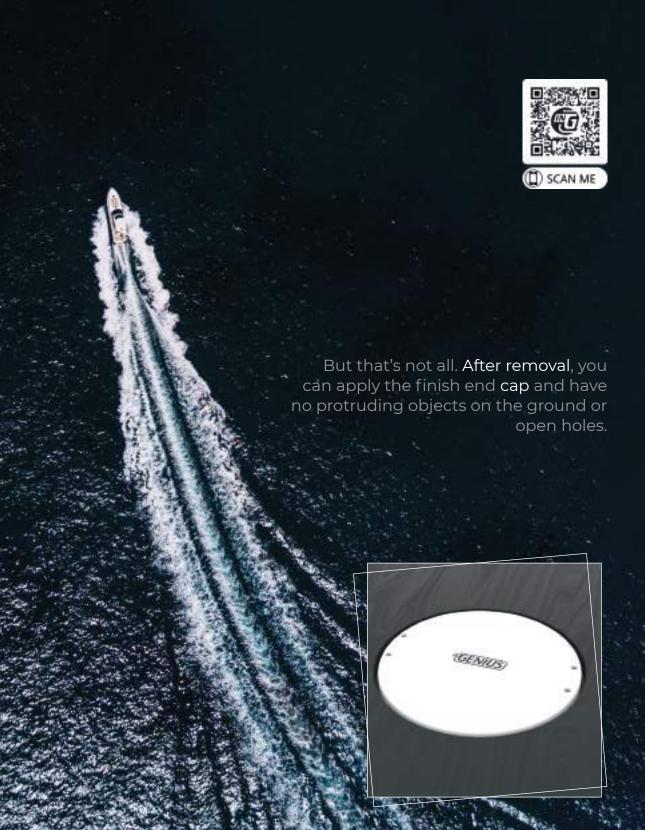

t the core of our design. The progressive mixer blends harmoniously with the inFINE shower column, bringing a touch of class to your outdoor space. Its elegance is expressed through clean lines and high-quality finishes. In addition, the minimalist design results in the absence of external handles, as all controls are elegantly incorporated into the body of the shower column, ensuring a clean and seamless aesthetic.



Turning the knob clockwise takes you through the different stages of mixing, all the way to hot water.

# MAKES YOUR HEAD SPIN...







The inFINE shower column is designed with a modular approach that makes it incredibly easy to manage.

Thanks to its removable and dismountable 3-part design, you can easily detach it for storage while boating or at the end of the season.



## PROTECTION IN SMALL SPACES



## **AUGMENTED REALITY**

Augmented reality is an innovative technology that overlays digital elements onto the real world through the use of mobile devices.

With the QR code below, our inFINE quick-release shower column leverages this technology to allow users to visualize precisely how the shower column will fit into their environment.

This innovative feature facilitates dialogue between customers and designers, eliminating uncertainties and enabling accurate customization of the installation, thus ensuring seamless integration of the shower column into any desired environment.



## **OUTDOOR**

The inFINE shower column is designed primarily for the outdoors. Whether you are at the pool, spa, on board a boat or yacht, inFINE always lives up to your e