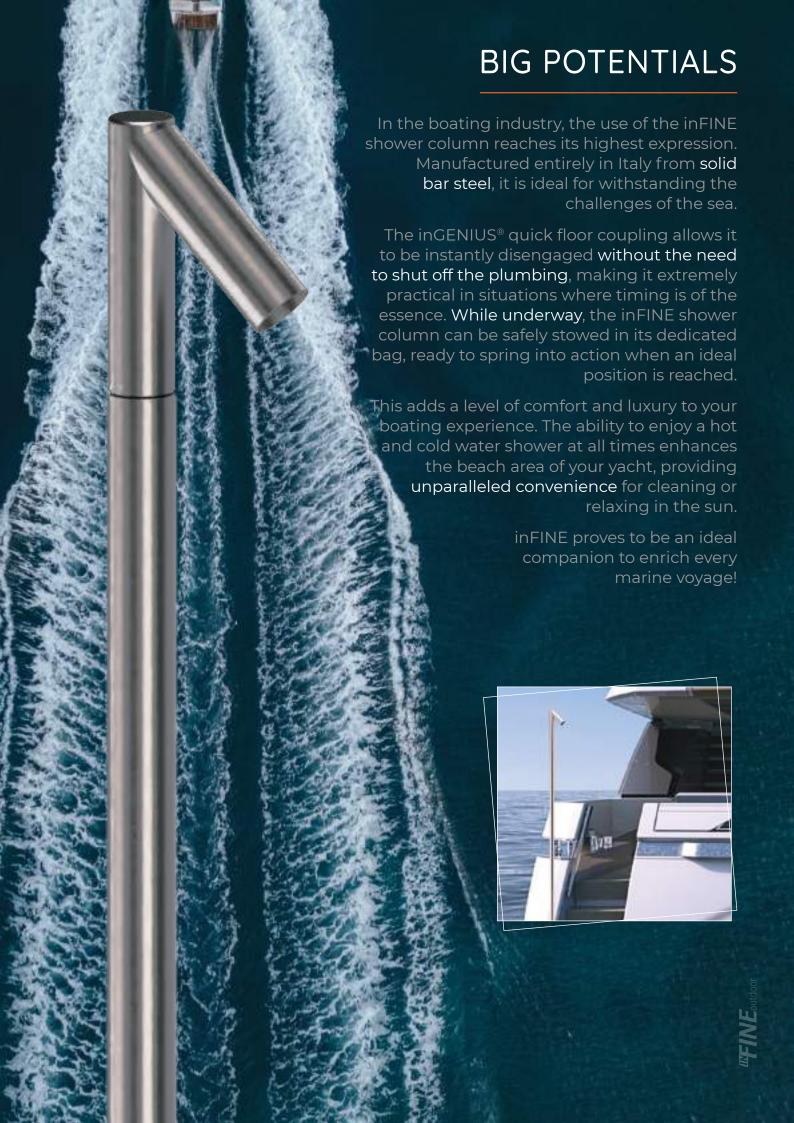

# MAKES YOUR HEAD SPIN...

The inFINE shower column is designed with a modular approach that makes it incredibly easy to manage.

Thanks to its removable and dismountable 3-part design, you can easily detach it for storage while boating or at the end of the season.

inGENIUS° rapid fitting