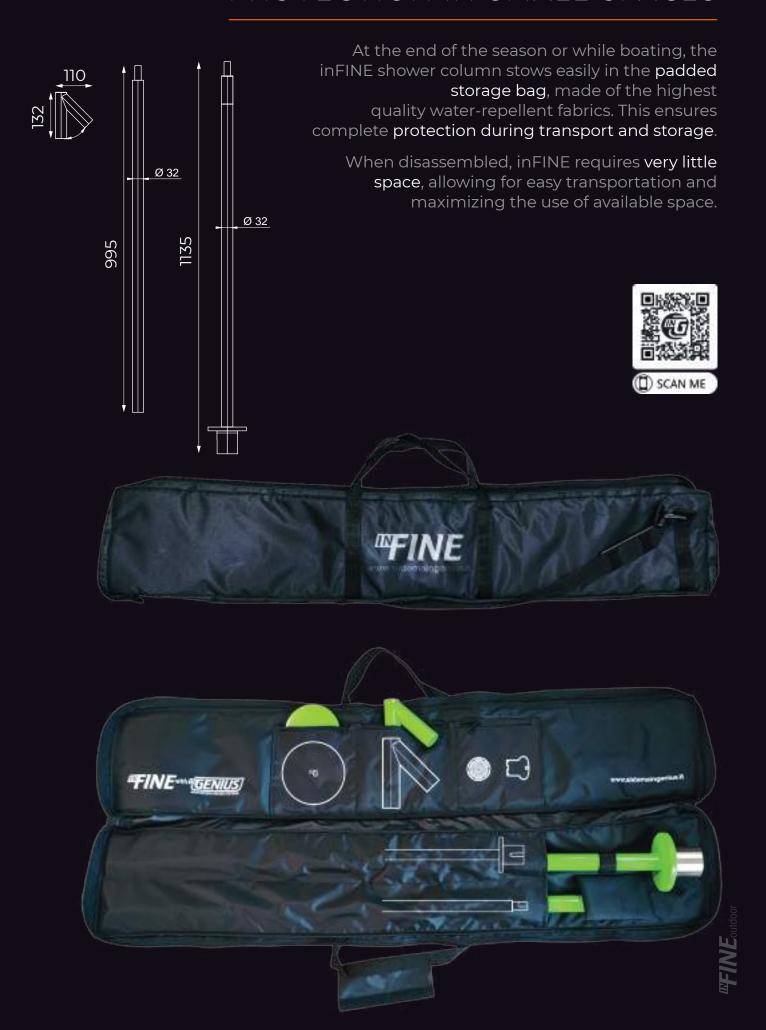

# MAKES YOUR HEAD SPIN...

The inFINE shower column is designed with a modular approach that makes it incredibly easy to manage.

Thanks to its removable and dismountable 3-part design, you can easily detach it for storage while boating or at the end of the season.

## PROTECTION IN SMALL SPACES