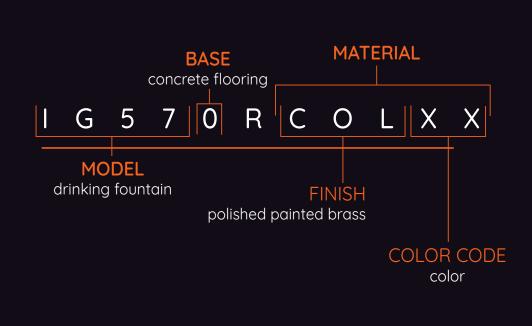

## CREATE YOUR CODE

### **MODELS**

shower column [IG58] drinking fountain [IG57]

## **BASE**

for concrete paving[0] for floating pavement[1]

## **MATERIAL**

painted brass [COLXX] brass in metallic finish [XX] stainless steel [XX]

IG570RCOL33

YELLOW DRINKING FOUNTAIN ON CONCRETE FLOOR