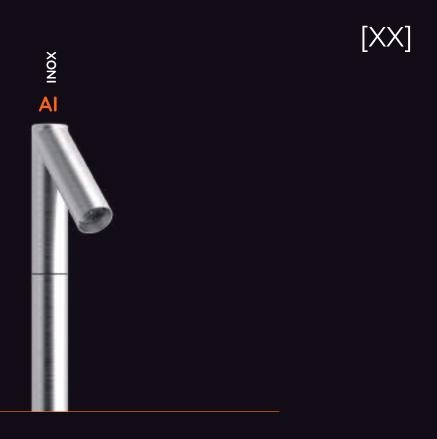

on quality or performance. Our attention to detail is reflected in every aspect to ensure that your outdoor space is enhanced by the innovation and practicality of inFINE.



## CREATE YOUR CODE

### **MODELS**

shower column [IG58] drinking fountain [IG57]

### **BASE**

for concrete paving[0] for floating pavement[1]

## **MATERIAL**

painted brass [COLXX] brass in metallic finish [XX] stainless steel [XX]



Example IG581RAI

STAINLESS STEEL SHOWER COLUMN ON FLOATING FLOOR



## CREATE YOUR CODE

### **MODELS**

shower column [IG58] drinking fountain [IG57]

## **BASE**

for concrete paving[0] for floating pavement[1]

## **MATERIAL**

painted brass [COLXX] brass in metallic finish [XX] stainless steel [XX]



IG570RCOL33

YELLOW DRINKING FOUNTAIN ON CONCRETE FLOOR

# STAINLESS STEEL



# **BRASS METAL FINISH**



# POLISHED PAINTED BRASS

[COLXX]





## **MANUFACTURING**

The entire brass and steel machining process takes place in our workshop, where we make use of state-of-the-art equipment for milling and turning parts from solid brass and steel bars. Our utmost attention is paid to the selection of materials, including different types of brass and steel, as well as to each accessory element, in order to offer our customers products of exceptional quality.

Look at the company video



🗓 SCAN ME

OUR BRANDS











EGENIUS)



www.sistemaingenius.it info@sistemaingenius.it