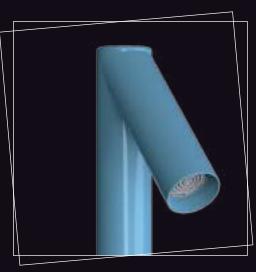

STAINLESS STEEL

BRASS brushed nickel finish

PAINTED BRASS. color LIGHT BLUE 32

°45

**DIMENSIONS** 

Ø 32

progressive mixer

Ø 32

# POLISHED PAINTED BRASS

[COLXX]