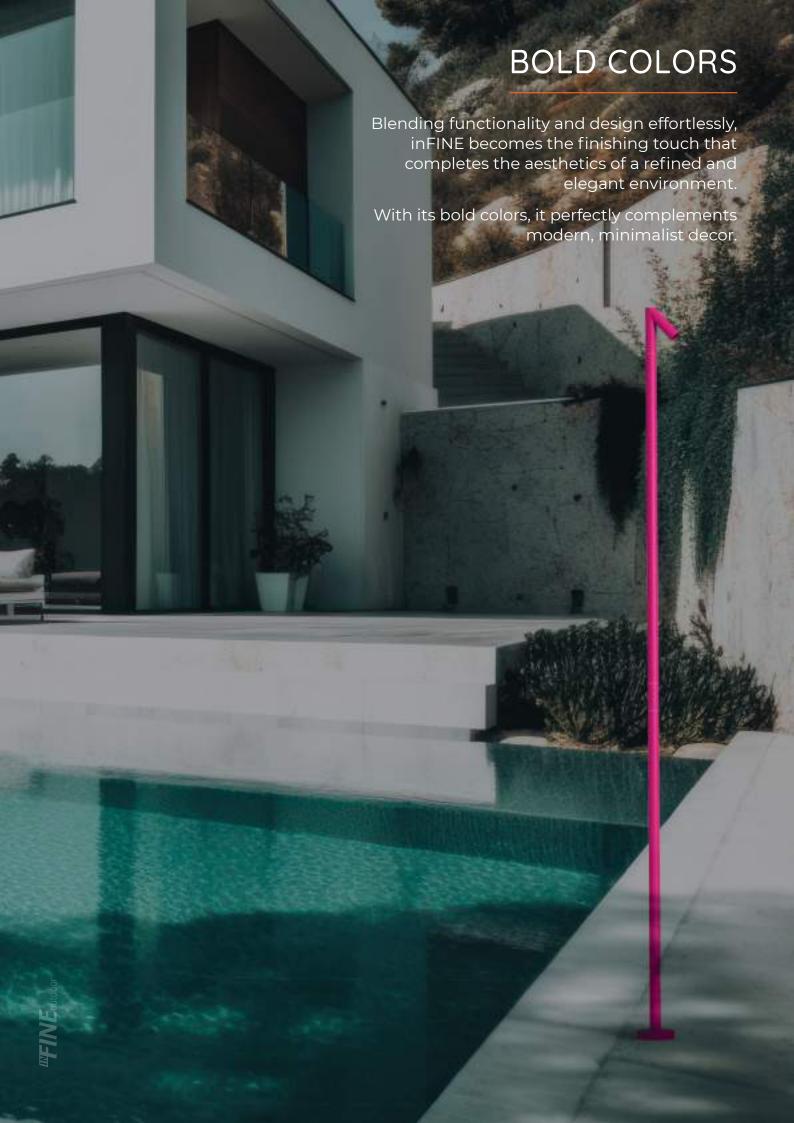

## **OUTDOOR**

The inFINE shower column is designed primarily for the outdoors. Whether you are at the pool, spa, on board a boat or yacht, inFINE always lives up to your expectations.

Its minimalist structure, crafted in vibrant colors of painted brass, transforms the outdoors into a vibrant and eye-catching environment.

The clean, sophisticated shape perfectly complements its surroundings. This is the place where design meets functionality, and where aesthetics and practicality come together in one.