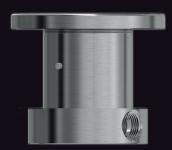

## **MATERIALS**

100% MADE IN ITALY

Our inFINE shower column is made entirely in Italy, using the highest quality materials.

Its solid structure is made from the solid bar of brass or steel, ensuring exceptional durability and top-notch performance.

STAINLESS STEEL

BRASS brushed nickel finish

PAINTED BRASS. color LIGHT BLUE 32

°45

**DIMENSIONS** 

Ø 32

progressive mixer

Ø 32