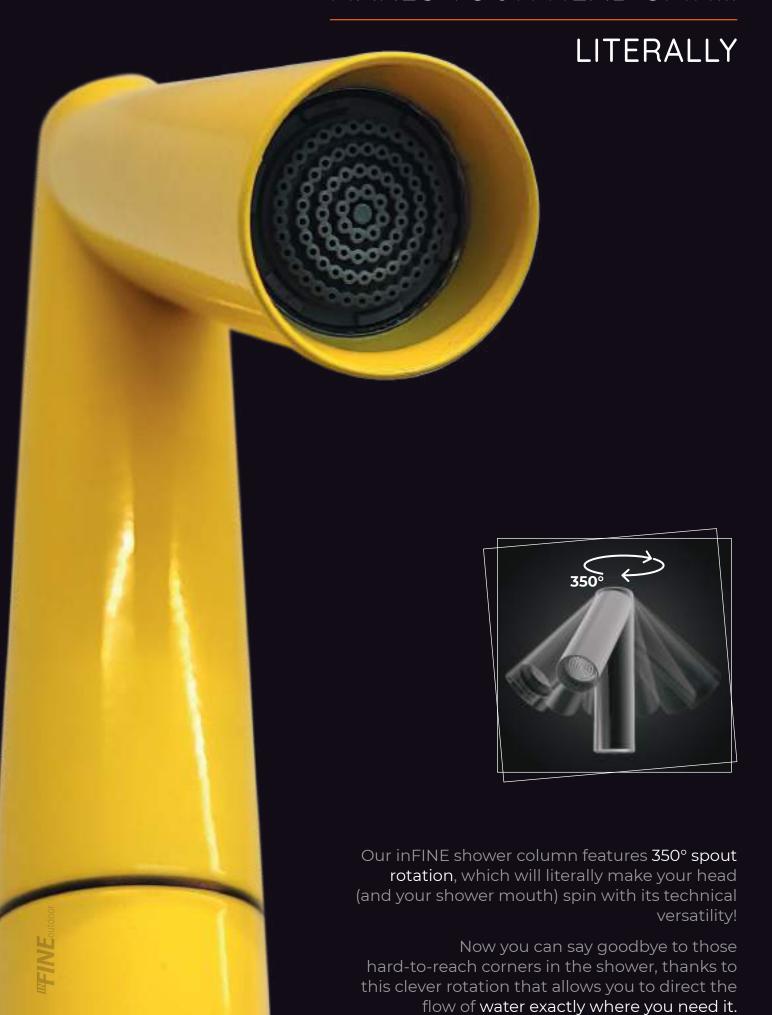

# MAKES YOUR HEAD SPIN...

The inFINE shower column is designed with a modular approach that makes it incredibly easy to manage.

Thanks to its removable and dismountable 3-part design, you can easily detach it for storage while boating or at the end of the season.

## **OUTDOOR**

The inFINE shower column is designed primarily for the outdoors. Whether you are at the pool, spa, on board a boat or yacht, inFINE always lives up to your expectations.

Its minimalist structure, crafted in vibrant colors of painted brass, transforms the outdoors into a vibrant and eye-catching environment.