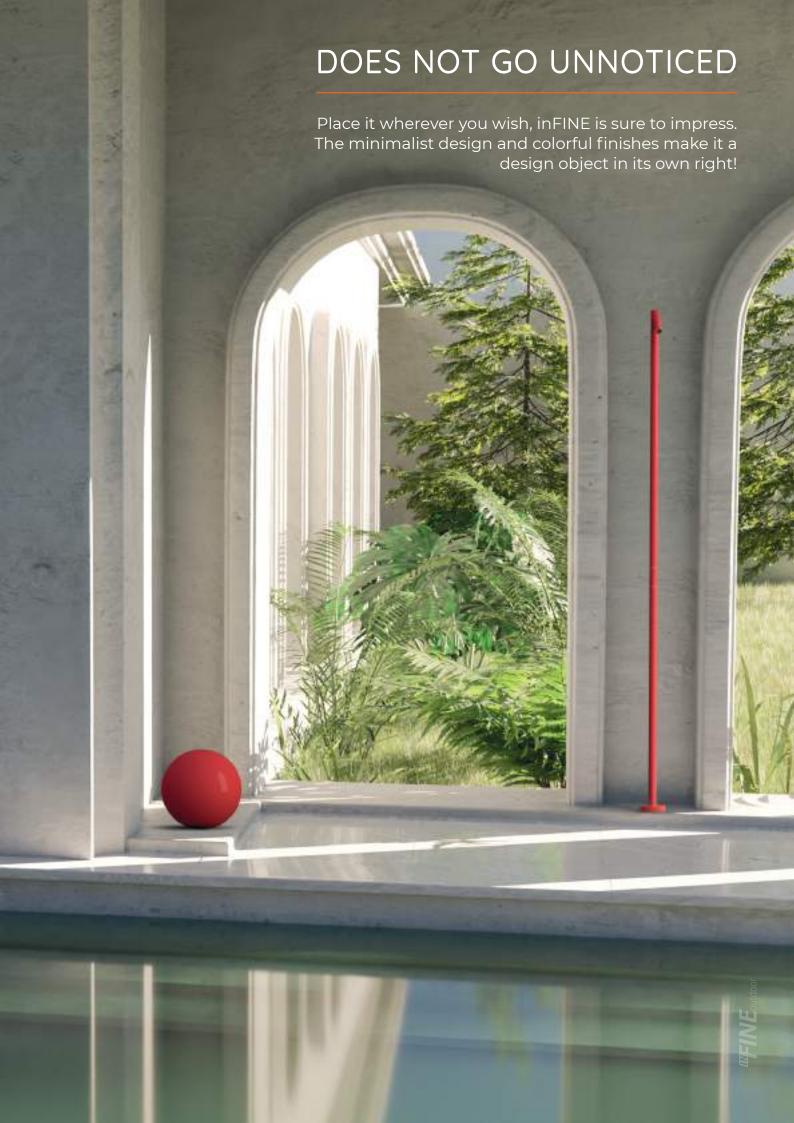

# SOPHISTICATED DESIGN

## **OUTDOOR**

The inFINE shower column is designed primarily for the outdoors. Whether you are at the pool, spa, on board a boat or yacht, inFINE always lives up to your expectations.

Its minimalist structure, crafted in vibrant colors of painted brass, transforms the outdoors into a vibrant and eye-catching environment.

The clean, sophisticated shape perfectly complements its surroundings. This is the place where design meets functionality, and where aesthetics and practicality come together in one.