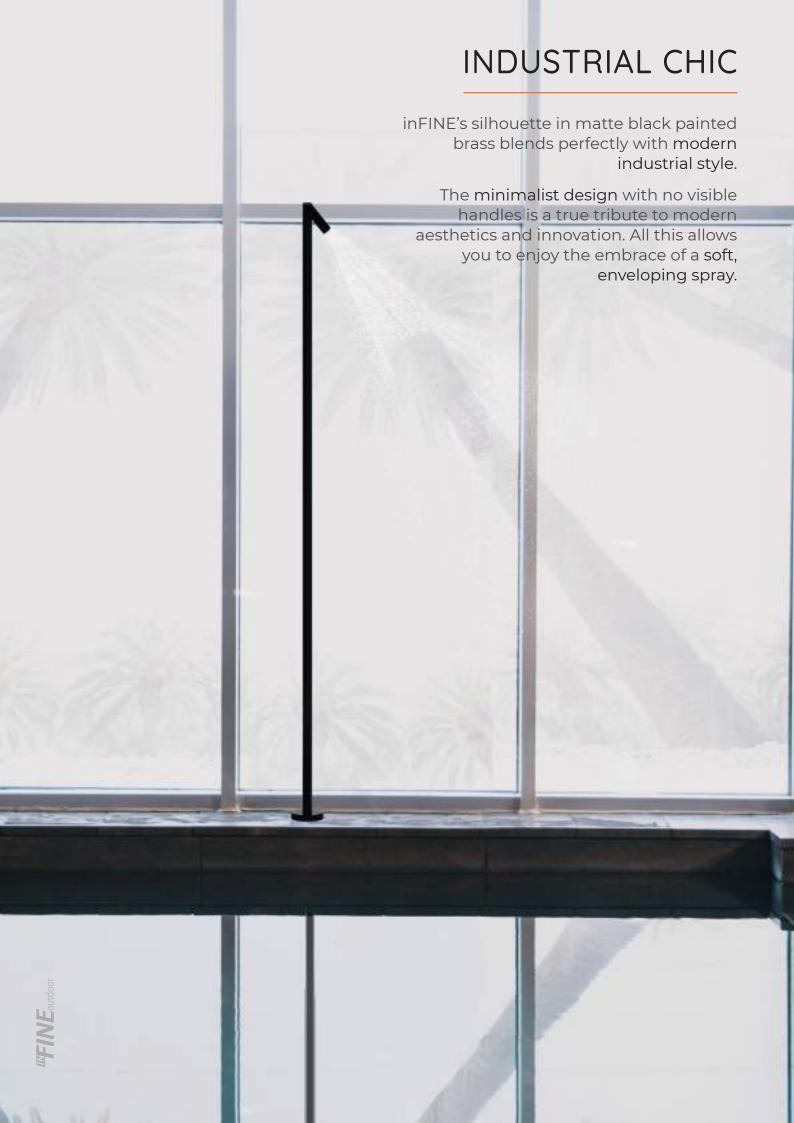

## RAIN SPRAY STREAM

Thanks to the Neoperl Spray ITR aerator, the spray offers an exceptional flow of water, similar to a pleasant rain shower. The innovative silicone nozzles ensure a wide and gentle flow for an exceptionally comfortable experience.

The 53 spray nozzles are made of **soft silicone** and are easily cleaned by activating the spray and rubbing them with a finger.

These combined features make the Neoperl Spray ITR aerator not only a luxurious choice, but also a practical solution for daily maintenance and cleaning.

Aesthetics is at the core of our design. The progressive mixer blends harmoniously with the inFINE shower column, bringing a touch of class to your outdoor space. Its elegance is expressed through clean lines and high-quality finishes. In addition, the minimalist design results in the absence of external handles, as all controls are elegantly incorporated into the body of the shower column, ensuring a clean and seamless aesthetic.