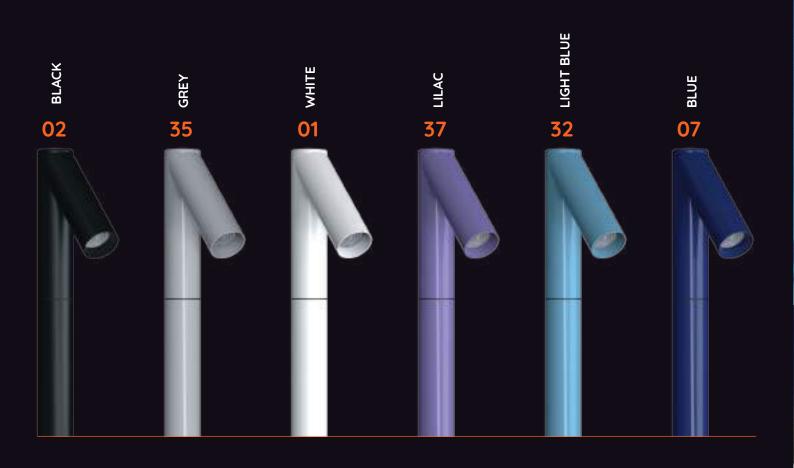

in every aspect to ensure that your outdoor space is enhanced by the innovation and practicality of inFINE.



## CREATE YOUR CODE

### **MODELS**

shower column [IG58] drinking fountain [IG57]

### **BASE**

for concrete paving[0] for floating pavement[1]

## **MATERIAL**

painted brass [COLXX] brass in metallic finish [XX] stainless steel [XX]



Example IG581RAI

STAINLESS STEEL SHOWER COLUMN ON FLOATING FLOOR



## CREATE YOUR CODE

### **MODELS**

shower column [IG58] drinking fountain [IG57]

## **BASE**

for concrete paving[0] for floating pavement[1]

## **MATERIAL**

painted brass [COLXX] brass in metallic finish [XX] stainless steel [XX]



IG570RCOL33

YELLOW DRINKING FOUNTAIN ON CONCRETE FLOOR

# STAINLESS STEEL



# **BRASS METAL FINISH**



# POLISHED PAINTED BRASS

[COLXX]





## **MANUFACTURING**

The entire brass and steel machining process takes place in our workshop, where we make use of state-of-the-art equipment for milling and turning parts from solid brass and steel bars. Our utmost attention is paid to the selection of materials, including different types of brass and steel, as well as to each accessory element, in order to offer our customers products of exceptional quality.

Look at the company video



🗓 SCAN ME

OUR BRANDS











EGENIUS)



www.sistemaingenius.it info@sistemaingenius.it