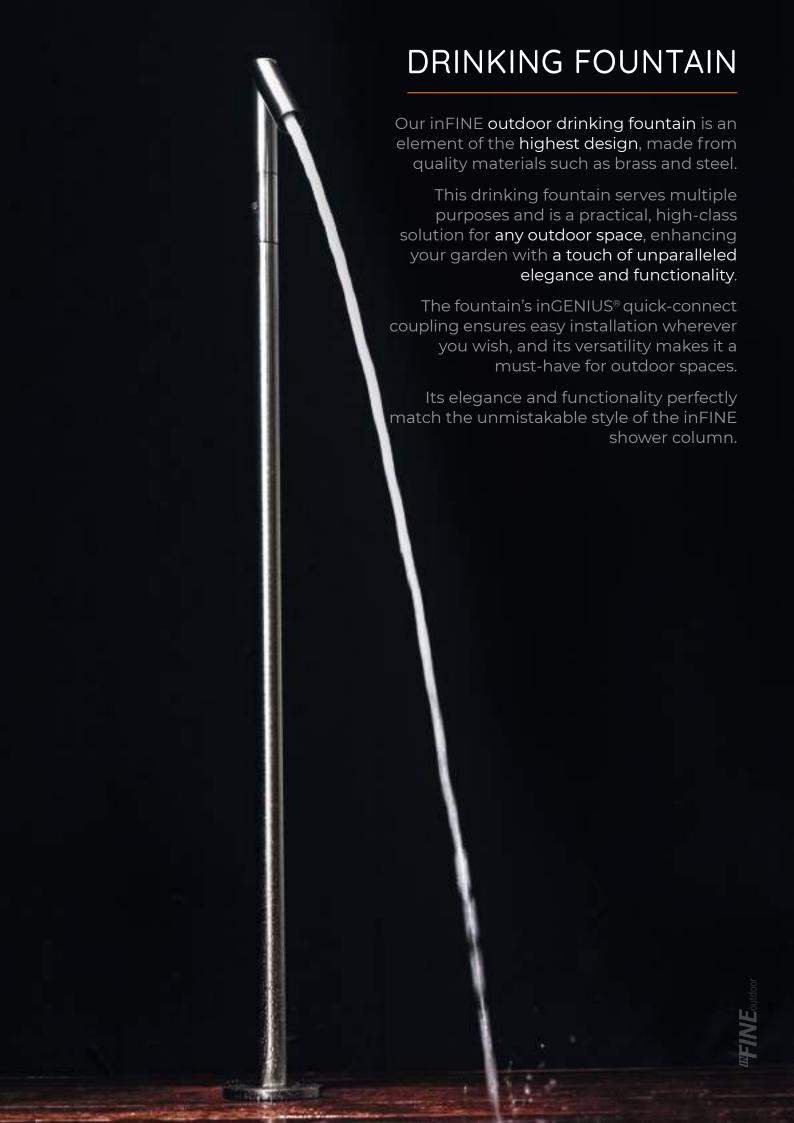

## **OUTDOOR**

The inFINE shower column is designed primarily for the outdoors. Whether you are at the pool, spa, on board a boat or yacht, inFINE always lives up to your expectations.

Its minimalist structure, crafted in vibrant colors of painted brass, transforms the outdoors into a vibrant and eye-catching environment.

The clean, sophisticated shape perfectly complements its surroundings. This is the place where design meets functionality, and where aesthetics and practicality come together in one.