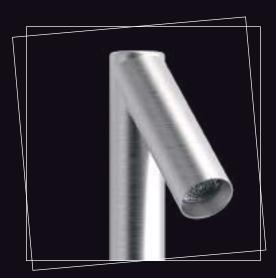

## **OUTDOOR**

The inFINE shower column is designed primarily for the outdoors. Whether you are at the pool, spa, on board a boat or yacht, inFINE always lives up to your expectations.

Its minimalist structure, crafted in vibrant colors of painted brass, transforms the outdoors into a vibrant and eye-catching environment.

The clean, sophisticated shape perfectly complements its surroundings. This is the place where design meets functionality, and where aesthetics and practicality come together in one.