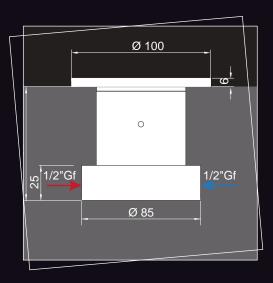

STAINLESS STEEL

BRASS brushed nickel finish

PAINTED BRASS. color LIGHT BLUE 32

°45

**DIMENSIONS** 

Ø 32

progressive mixer

Ø 32