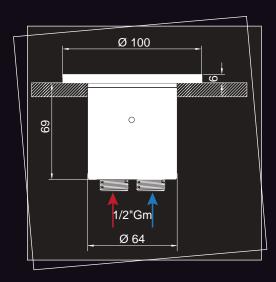

STAINLESS STEEL

BRASS brushed nickel finish

PAINTED BRASS. color LIGHT BLUE 32

°45

**DIMENSIONS** 

Ø 32

progressive mixer

Ø 32