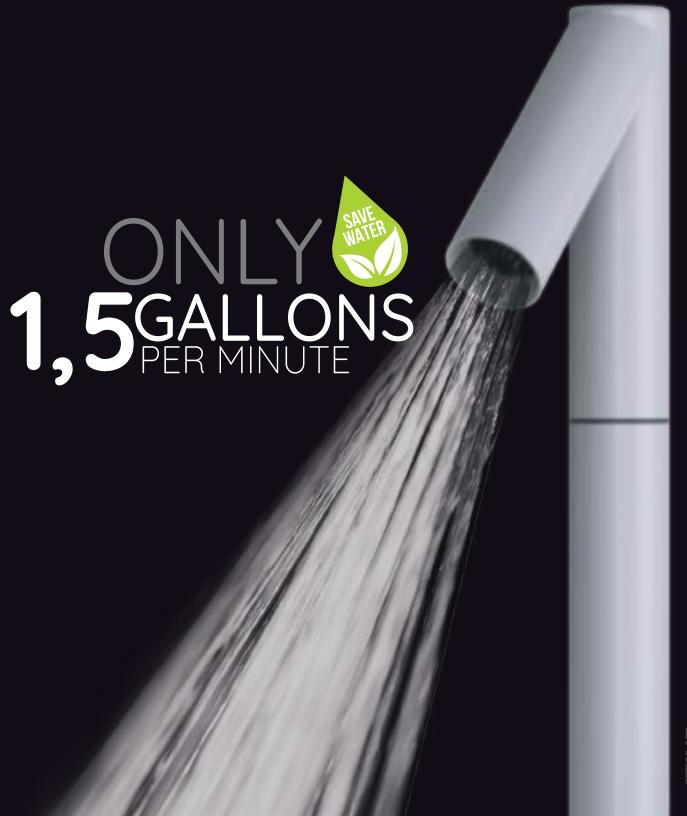

## WATER SAVING

The priority of saving water is at the heart of our design.

IInFINE uses only 1,5 gallons of water per minute, a significant reduction from traditional showers that can consume over 4 gallons per minute.

Your choice of inFINE reflects your commitment to a more sustainable future.