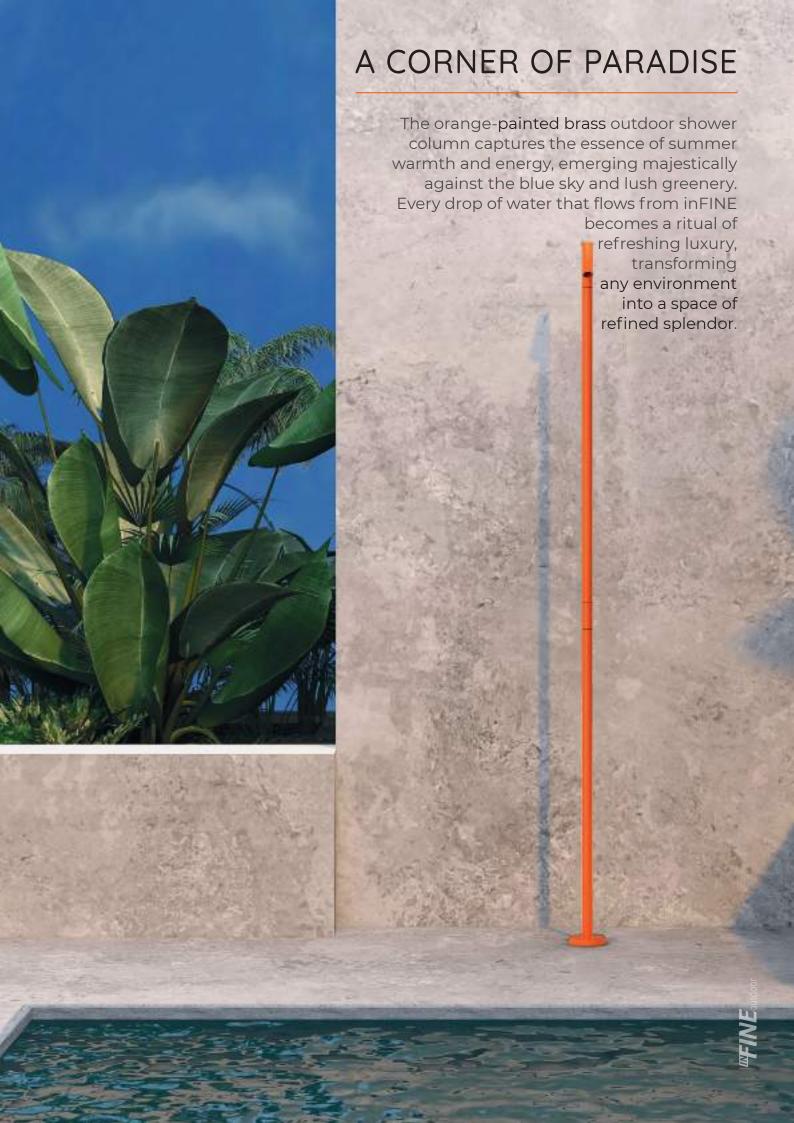

## **OUTDOOR**

The inFINE shower column is designed primarily for the outdoors. Whether you are at the pool, spa, on board a boat or yacht, inFINE always lives up to your expectations.

Its minimalist structure, crafted in vibrant colors of painted brass, transforms the outdoors into a vibrant and eye-catching environment.

The clean, sophisticated shape perfectly complements its surroundings. This is the place where design meets functionality, and where aesthetics and practicality come together in one.