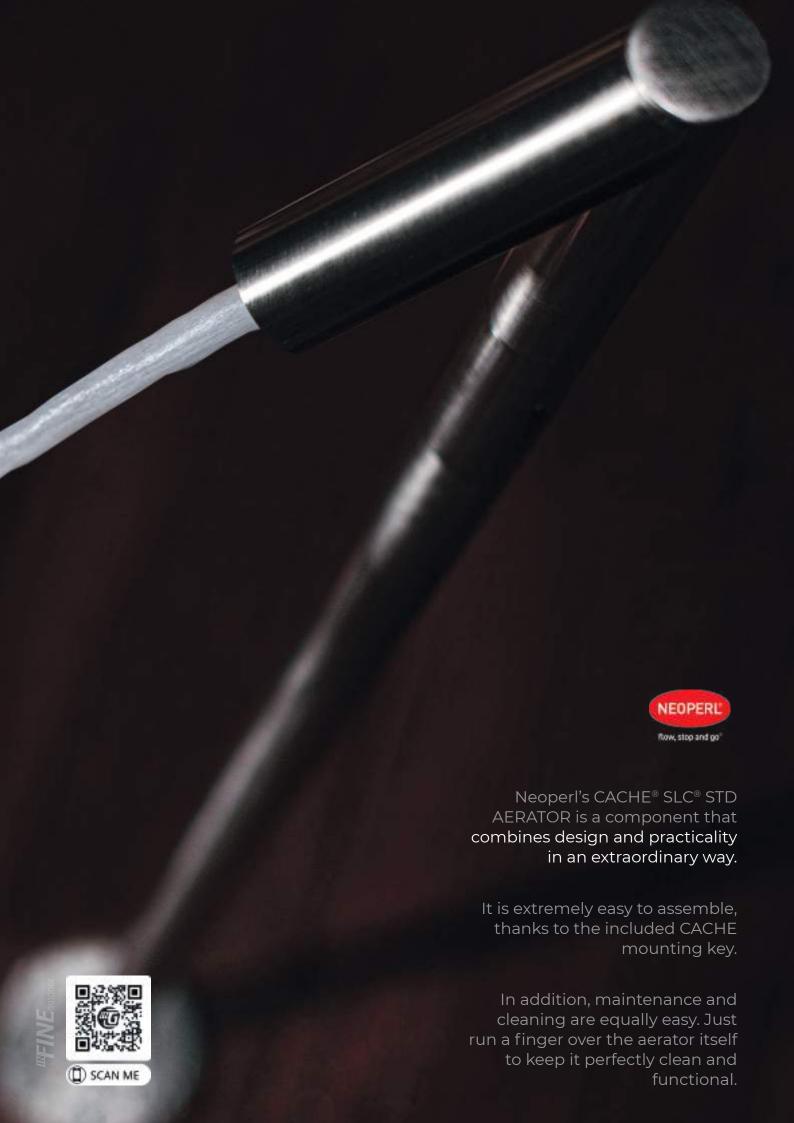

## RAIN SPRAY STREAM

Thanks to the Neoperl Spray ITR aerator, the spray offers an exceptional flow of water, similar to a pleasant rain shower. The innovative silicone nozzles ensure a wide and gentle flow for an exceptionally comfortable experience.

The 53 spray nozzles are made of **soft silicone** and are easily cleaned by activating the spray and rubbing them with a finger.

These combined features make the Neoperl Spray ITR aerator not only a luxurious choice, but also a practical solution for daily maintenance and cleaning.